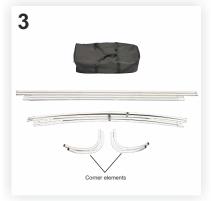

3. Once all the aluminium tubes provided with elastic are joined, you will get: four straight bars (for the vertical sides of the PopUp) and four curved bars (for the horizontal sides of the PopUp).

4-6. Applying the same method mentioned above, join the four curved bars between them making sure to match the numbering / marking from the elements that join, as in figures 4-5. In the end, out of the four curved bars you will get two bigger curved bars, as in Figure 6.