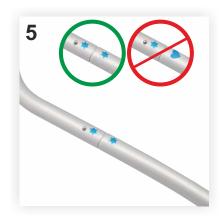

3. Once all the aluminium tubes provided with elastic are joined, you will get: four straight bars (for the vertical sides of the PopUp) and four curved bars (for the horizontal sides of the PopUp).

4-6. Applying the same method mentioned above, join the four curved bars between them making sure to match the numbering / marking from the elements that join, as in figures 4-5. In the end, out of the four curved bars you will get two bigger curved bars, as in Figure 6.