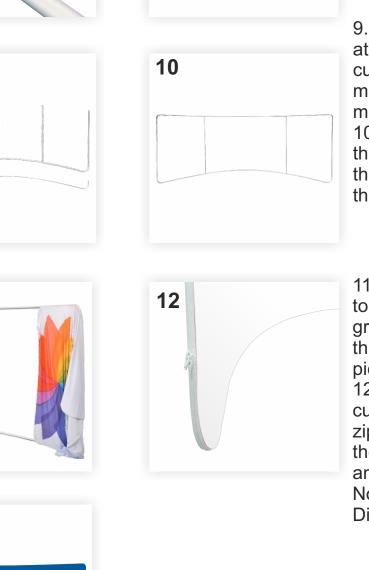

11. To add the textile graphic, you need to undo its zipper. Then insert the graphic of the PopUp on the structure through its side, as in the adjacent picture.

12. Make sure you stretch well the customization and then close the zipper on its side. Mounted correctly, the customization will be slightly tense and wrinkles-free.