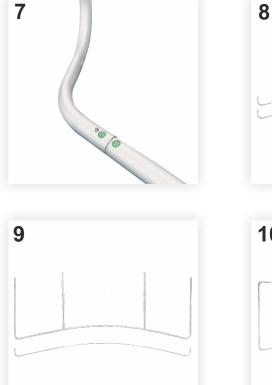

### PO540 PO543 PO553 Tension Fabric Display Curved 🔀 🤮

11

**Tension Fabric Display Curved** 

7-8. Mount the corner elements at the ends of the two curved bars thus obtained.

9. Add the four straight bars obtained at point 3 to one of the horizontal curved bars obtained at point 6, making sure to match the numbering / marking from the elements that join. 10. Add the second horizontal bar at the top of the system thus formed so that you'll get a complete frame. Now the PopUp structure is ready.