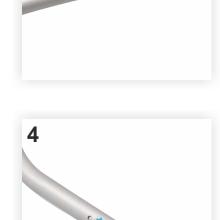

#### The contents of the package:

- Textile carry bag: 1 piece
- Textile graphic: 1 piece
- Frame consisting of several aluminium tubes: 1 piece.

1-2. First join the aluminium tubes connected by elastic to form the support bars of the PopUp: insert each tube in its pair, press the button on one of the tubes and push one tube toward the other one provided with an orifice, as shown in Figure 1. When combined correctly, a "click" will be heard and the button will come out through the orifice, as in Figure 2.

3. Once all the aluminium tubes provided with elastic are joined, you will get: four straight bars (for the vertical sides of the PopUp) and four curved bars (for the horizontal sides of the PopUp).

4-6. Applying the same method mentioned above, join the four curved bars between them making sure to match the numbering / marking from the elements that join, as in figures 4-5. In the end, out of the four curved bars you will get two bigger curved bars, as in Figure 6.