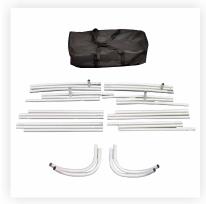

#### The contents of the package:

- Textile carry bag: 1 piece
- Textile graphic: 1 piece
- Frame consisting of several aluminium tubes: 1 piece.

1-2. First join the aluminium tubes connected by elastic to form the support bars of the PopUp: insert each tube in its pair, press the button on one of the tubes and push one tube toward the other one provided with an orifice, as shown in Figure 1. When combined correctly, a "click" will be heard and the button will come out through the orifice, as in Figure 2.