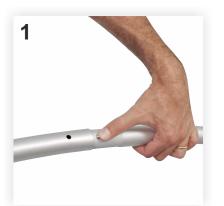

#### The contents of the package:

- Textile carry bag: 1 piece
- Textile graphic: 1 piece
- Frame consisting of several aluminium tubes: 1 piece.

1-2. First join the aluminium tubes connected by elastic to form the support bars of the PopUp: insert each tube in its pair, press the button on one of the tubes and push one tube toward the other one provided with an orifice, as shown in Figure 1. When combined correctly, a "click" will be heard and the button will come out through the orifice, as in Figure 2.