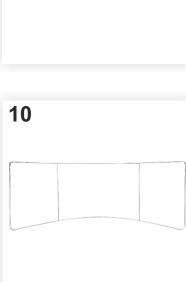

### PO540 PO543 PO553 Tension Fabric Display Curved 🔀 🤮

11

**Tension Fabric Display Curved** 

7-8. Mount the corner elements at the ends of the two curved bars thus obtained.

9. Add the four straight bars obtained at point 3 to one of the horizontal curved bars obtained at point 6, making sure to match the numbering / marking from the elements that join. 10. Add the second horizontal bar at the top of the system thus formed so that you'll get a complete frame. Now the PopUp structure is ready.